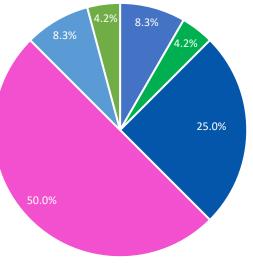

#### Online Feedback Centre - May 2023 to August 2023 data

- CWP Mental Health Services
- Domestic Care
- GP Centre
- Hospital
- Optician
- Pharmacy

- **50%** of all online feedback related to **hospitals**
- 25% of all online feedback was about GPs