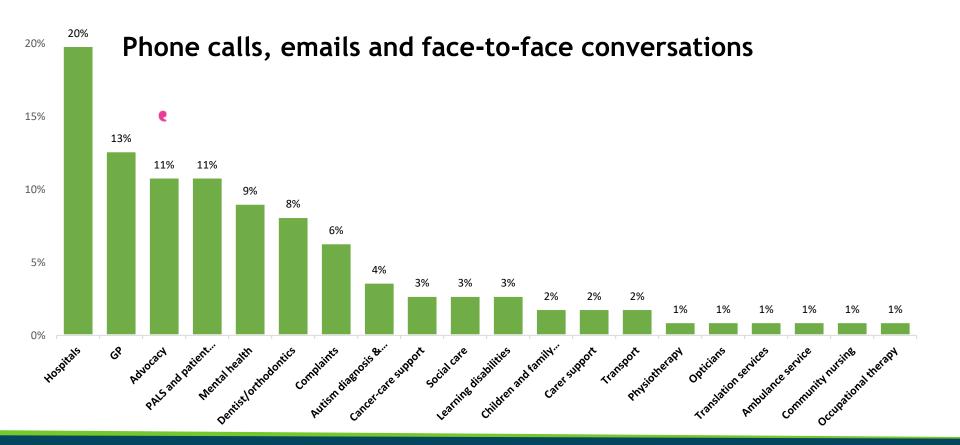

# HOW DO WE USE THE FEEDBACK?

- We collate feedback gathered from various sources
- Face-to-face, emails, telephone calls, online
   Feedback Centre, the Patient Experience Hub at
   WUTH & events
- We use the feedback to inform services, service providers and organisations of both compliments and concerns so they can take action.

#### HIGHLIGHTS FROM OUR QUARTERLY REPORT

- The following data is taken from feedback about health and social care services received during the period May-August 2023
- We received the feedback from our online Feedback Centre, phone calls, emails and face-to-face work.