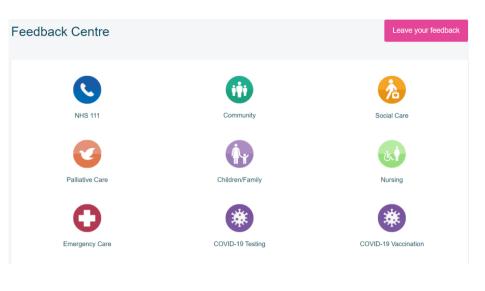

## WHAT DOES HEALTHWATCH WIRRAL OFFER?

**FEEDBACK CENTRE** - This is available face-to-face, over the phone and online. People can tell us about their experiences of health & social care. This helps us to see what is working well or where changes may be needed.

#### WHAT DOES HEALTHWATCH WIRRAL OFFER?

**FEEDBACK CENTRE** - On it we can capture experiences with specific service providers, a summary & details about their experience, user's location, ratings for: cleanliness, staff attitude, waiting time, treatment explanation & quality of care.

## FEEDBACK CENTRE

• Our feedback centre is a great place to pass on your experiences

- Allows us to find themes and trends from people's experiences and compile reports, which are passed onto providers
- People can call us on 0151 230 8957 & visit the accessible website <u>https://speakout.healthwatchwirral.co.uk/</u>
- We also provide a QR code on our leaflets that can be scanned.