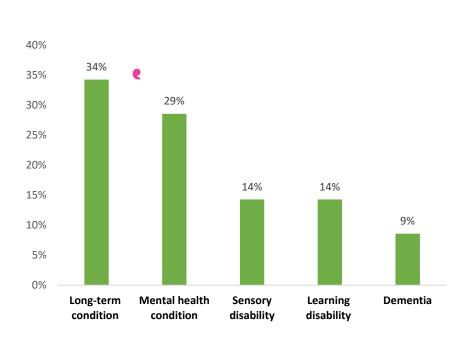

25%

Disability and Health condition

Among service users that mentioned having a disability or health condition:

- 34% related to a long-term condition
- 29% to a mental health condition
- 14% to a sensory disability
- 14% to a learning disability &
- 9% to dementia