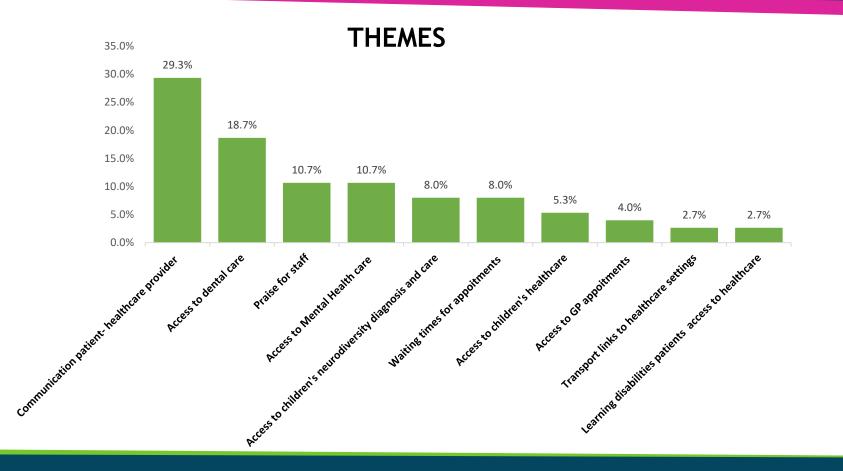

# HIGHLIGHTS FROM OUR QUARTERLY REPORT

- The majority of feedback and calls came from (or related to the experience of) people aged 65 to 79 years followed by people aged 80 years +
- We have identified the following main themes based on the most frequently mentioned concerns by service users:
  - Communication between health professionals & patients
  - Access to dental care
  - Access to GP appointments.

#### THEMES

Communication between patient and healthcare provider was a topic of concern for people that contacted Healthwatch Wirral.

We have heard about times when patients have felt 'unheard' and 'dismissed' across different services, however we also heard from patients that 'appreciated clear communication' that they had experienced from healthcare professionals about procedures, treatments, and options.

### THEMES

Access to appointments, especially **Dental Care** and **Mental Health Care**.

- Public finding it hard to access a **dentist**, including difficulties accessing emergency dentistry.
- Barriers to Mental Health Care. People report inadequate support, limited treatment options, gaps in care continuity. Also, absence of suitable acute mental health support for times of crises.

#### THEMES

- Praise for staff: many people have reported positive experiences with staff even when there have been other issues (e.g. difficulties contacting services).
- We have heard positive feedback about staff across multiple departments at Wirral University Teaching Hospital (Arrowe Park).